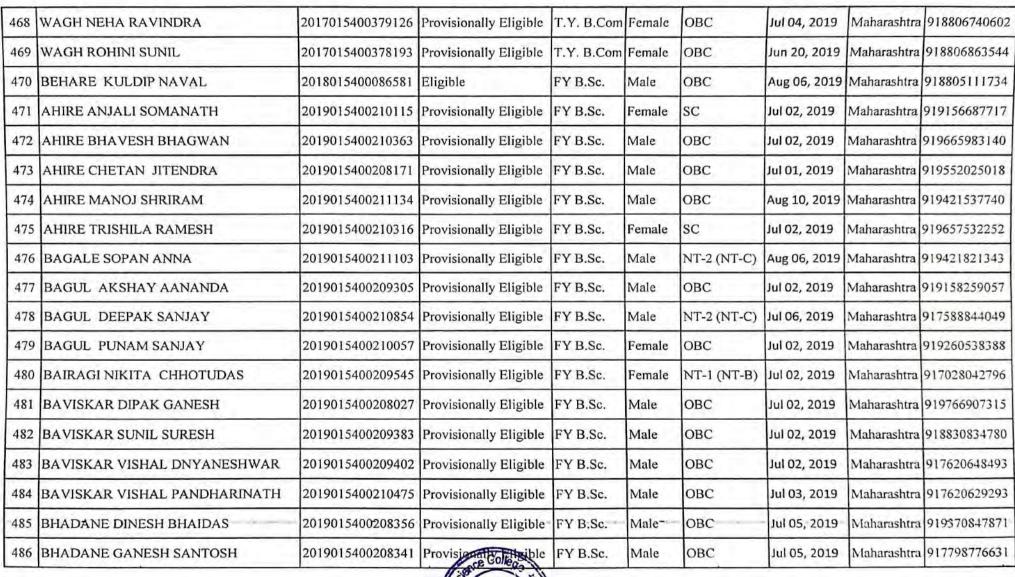

#### Finding of DVV-

2.1.1.1 Please provide scanned images of tabulated list of students for each programme showing serial number, roll number, Reg. number, name, class, batch, programme, academic year, for each year separately for all the five assessment years, in the letter head of the college, attested by Principal. 2.1.1.2 Please provide Certificate for all the five assessment years, in the letter head of college attested by Principal. 2.1.1.3 - Please upload tabulated list of students enrolled in the college showing serial number, roll number, Reg. number, name, class, batch, programme, academic year, for each year separately for all the five assessment years, in the college website with web link provided in DVV portal so that on selection of the link search should land on the respective document and not to any other menu or other link or google drive. 2.1.1.4 - Please provide scanned images of document related to sanction of intake from affiliating university / Government / Statutory body, for each programme, for each year, for all the five assessment years, attested by Principal. 2.1.1.5 - Please provide scanned images of approved admission list year-wise/ programme-wise from the affiliating university, attested by Principal. 2.1.1.6 - Please provide certificate of Principal approved sanctioned strength of students against each assessment year.

#### **HEI CLARIFICATION-**

2.1.1.1 The scanned images of tabulated list of students for each programme showing serial number, roll number, Reg. number, name, class, batch, programme, academic year, for each year separately for all the five assessment years, in the letter head of the college, attested by Principal is attached with this covering letter. Please consider and accept it. 2.1.1.2 The Certificate in the letter head of college attested by Principal Showing numbers of students admitted for each programme, for each year, for all the five assessment years is attached with this covering letter. Please consider and accept it. 2.1.1.3 The tabulated list of students enrolled in the college showing serial number, roll number, Reg. number, name, class, batch, programme, academic year, for each year separately for all the five assessment years, in the college website with web link