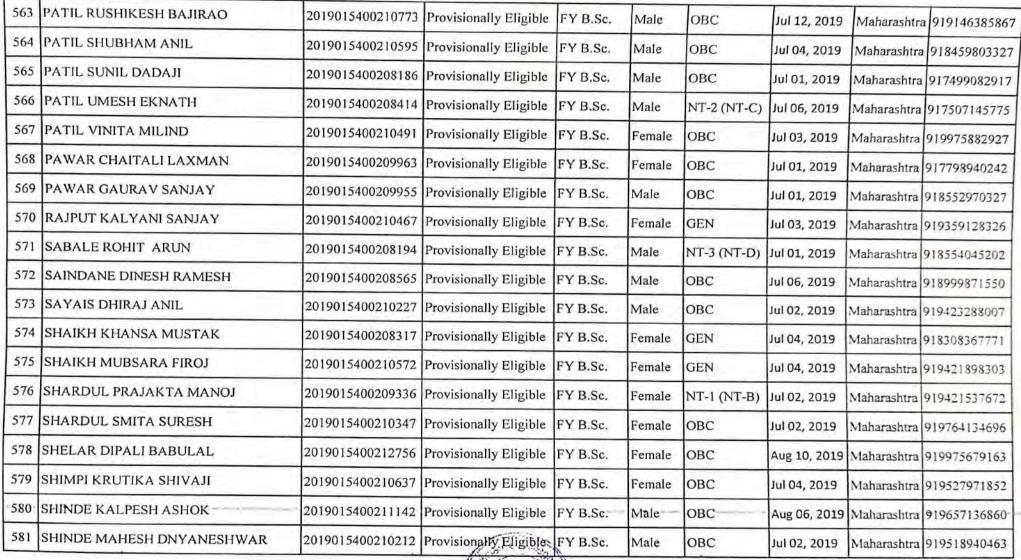

#### Finding of DVV-

2.1.1.1 Please provide scanned images of tabulated list of students for each programme showing serial number, roll number, Reg. number, name, class, batch, programme, academic year, for each year separately for all the five assessment years, in the letter head of the college, attested by Principal. 2.1.1.2 Please provide Certificate for all the five assessment years, in the letter head of college attested by Principal. 2.1.1.3 - Please upload tabulated list of students enrolled in the college showing serial number, roll number, Reg. number, name, class, batch, programme, academic year, for each year separately for all the five assessment years, in the college website with web link provided in DVV portal so that on selection of the link search should land on the respective document and not to any other menu or other link or google drive. 2.1.1.4 - Please provide scanned images of document related to sanction of intake from affiliating university / Government / Statutory body, for each programme, for each year, for all the five assessment years, attested by Principal. 2.1.1.5 - Please provide scanned images of approved admission list year-wise/ programme-wise from the affiliating university, attested by Principal. 2.1.1.6 - Please provide certificate of Principal approved sanctioned strength of students against each assessment year.

#### **HEI CLARIFICATION-**

2.1.1.1 The scanned images of tabulated list of students for each programme showing serial number, roll number, Reg. number, name, class, batch, programme, academic year, for each year separately for all the five assessment years, in the letter head of the college, attested by Principal is attached with this covering letter. Please consider and accept it. 2.1.1.2 The Certificate in the letter head of college attested by Principal Showing numbers of students admitted for each programme, for each year, for all the five assessment years is attached with this covering letter. Please consider and accept it. 2.1.1.3 The tabulated list of students enrolled in the college showing serial number, roll number, Reg. number, name, class, batch, programme, academic year, for each year separately for all the five assessment years, in the college website with web link