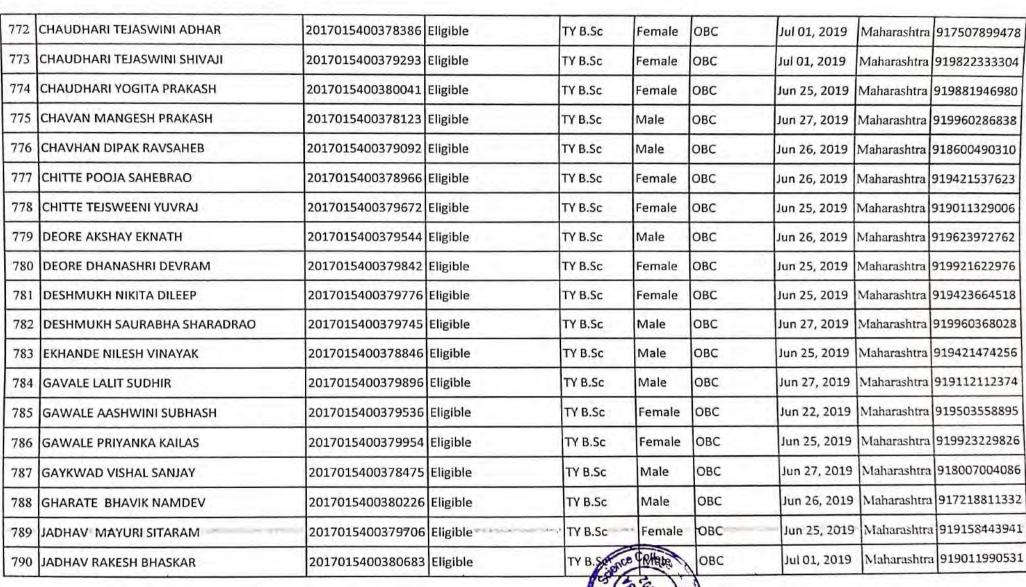

| Serial<br>No | Roll<br>No | ld No            | NAME                            | Class     | Batch | Programme | Academ<br>c year |
|--------------|------------|------------------|---------------------------------|-----------|-------|-----------|------------------|
| 1            | 1          | 2016015400356246 | GAYAKWAD SAGAR VASANT           | F.Y. B.A. | NA    | B.A.      | 2016-17          |
| 2            | 2          | 2016015400356254 | PAWAR SAGAR GURU                | F.Y. B.A. | NA    | B.A.      | 2016-17          |
| 3            | 3          | 2016015400353847 | NAGARALE PANKAJ SHALIGRAM       | F.Y. B.A. | NA    | B.A.      | 2016-17          |
| 4            | 4          | 2016015400353855 | MALI DASHRATH DHAKU             | F.Y. B.A. | NA    | B.A.      | 2016-1           |
| 5            | 5          | 2016015400353863 | GADHARI NIRAJ DIPAK             | F.Y. B.A. | NA    | B.A.      | 2016-1           |
| 6            | 6          | 2016015400353871 | GAYAKWAD MACHHINDRA DEVIDAS     | F.Y. B.A. | NA    | B.A.      | 2016-1           |
| 7            | 7          | 2016015400353886 | SHINDE KUNAL AVINASH            | F.Y. B.A. | NA    | B.A.      | 2016-1           |
| 8            | 8          | 2016015400353894 | MALI RAKESH PRAKASH             | F.Y. B.A. | NA    | B.A.      | 2016-1           |
| 9            | 9          | 2016015400353913 | PATHAK AMOL SUBHASH             | F.Y. B.A. | NA    | B.A.      | 2016-1           |
| 10           | 10         | 2016015400353952 | BHIL CHAITRAM PAMAN             | F.Y. B.A. | NA    | B.A.      | 2016-1           |
| 11           | 11         | 2016015400353983 | MASULE KAPIL ARJUN              | F.Y. B.A. | NA    | B.A.      | 2016-1           |
| 12           | 12         | 2016015400354015 | DALVE DIPAK DEVCHAND            | F.Y. B.A. | NA    | B.A.      | 2016-1           |
| 13           | 13         | 2016015400354031 | SHINDE RHUSHIKESH SUNIL         | F.Y. B.A. | NA    | B.A.      | 2016-1           |
| 14           | 14         | 2016015400354077 | PAGARE DNYANESHWAR DEVIDAS      | F.Y. B.A. | NA    | B.A.      | 2016-1           |
| 15           | 15         | 2016015400354093 | MAHALE AMOL ASHOK               | F.Y. B.A. | NA    | B.A.      | 2016-1           |
| 16           | 16         | 2016015400353905 | MALI GANESH RAJESH              | F.Y. B.A. | NA    | B.A.      | 2016-1           |
| 17           | 17         | 2016015400353936 | ROKADE MAHENDRA DHANRAJ         | F.Y. B.A. | NA    | B.A.      | 2016-1           |
| 18           | 18         | 2016015400353944 | PATIL SAMADHAN UTTAM            | F.Y. B.A. | NA    | B.A.      | 2016-1           |
| 19           | 19         | 2016015400353967 | BHADANE DIPALI RAVINDRA         | F.Y. B.A. | NA    | B.A.      | 2016-1           |
| 20           | 20         | 2016015400353975 | POLGIR SAGAR BHAGAWAN           | F.Y. B.A. | NA    | B.A.      | 2016-1           |
| 21           | 21         | 2016015400353921 | MALI KAVITA PRAKASH             | F.Y. B.A. | NA    | B.A.      | 2016-1           |
| 22           | 22         | 2016015400353991 | BORASE ROHINI PRAPHULL          | F.Y. B.A. | NA    | B.A.      | 2016-1           |
| 23           | 23         | 2016015400354007 | SONAWANE SHUBHANGI SUBHASH      | F.Y. B.A. | NA    | B.A.      | 2016-1           |
| 24           | 24         | 2016015400354023 | SHANKHAPAL MADHURI<br>PRABHAKAR | F.Y. B.A. | NA    | B.A.      | 2016-1           |
| 25           | 25         | 2016015400354046 | BORASE KAVITA SUBHASH           | F.Y. B.A. | NA    | B.A.      | 2016-1           |
| 26           | 26         | 2016015400354054 | SONAWANE VIJAY SANJAY           | F.Y. B.A. | NA    | B.A.      | 2016-1           |
| 27           | 27         | 2016015400354062 | DAREKAR PRADIP RAJENDRA         | F.Y. B.A. | NA    | B.A.      | 2016-1           |
| 28           | 28         | 2016015400354085 | SONAWANE DNYANESHWAR BHATU      | F.Y. B.A. | NA    | B.A.      | 2016-1           |
| 29           | 29         | 2016015400354104 | SALUNKE RUPESH KRISHNA          | F.Y. B.A. | NA    | B.A.      | 2016-1           |
| 30           | 30         | 2016015400354112 | THAKARE GORAKH BHARAT           | F.Y. B.A. | NA    | B.A.      | 2016-1           |