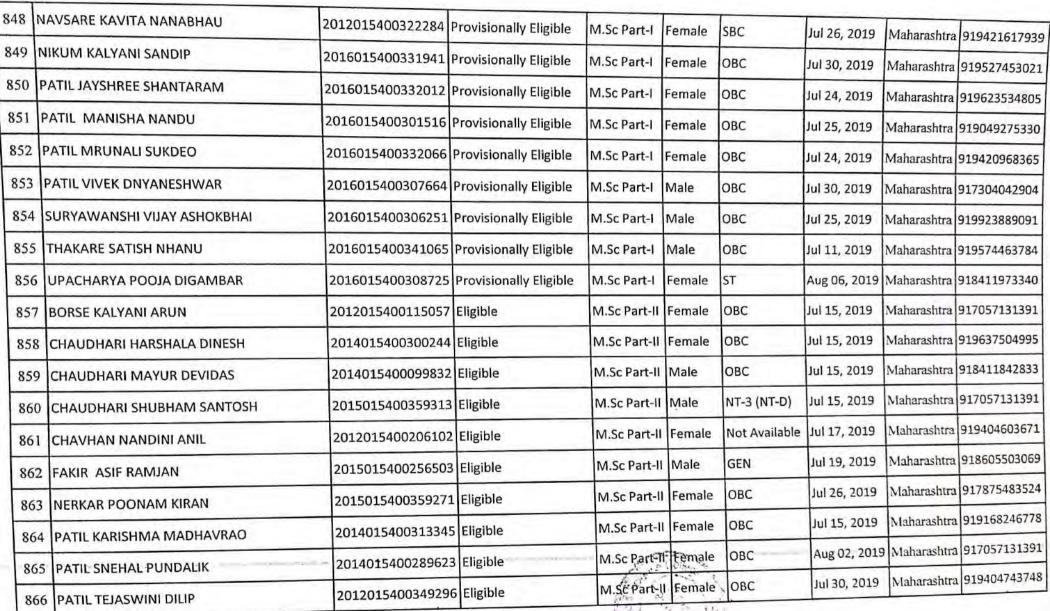

843 | JADHAV GAYATRI MADHUKAR      | 2015015400283891 | Provisionally Eligible | M.Sc Part-I | Female | OBC | Jul 30, 2019 | Maharashtra | 919421885326  |
| 844 | JAGADALE NILESH DILIP        | 2015015400360807 | Provisionally Eligible | M.Sc Part-I | Male   | ОВС | Aug 06, 2019 | Maharashtra | 918390229980  |
| 845 | KHATIK RAEES ASHIK           | 2016015400097955 | Provisionally Eligible | M.Sc Part-I | Male   | OBC | Aug 10, 2019 | Maharashtra | 918390228499  |
| 846 | MAHAJAN RAHUL RAMESH -       | 2016015400355316 | Provisionally Eligible | M.Sc Parter | Male   | ОВС | Aug-06, 2019 | Maharashtra | 91951193442   |
| 847 | MALI HARSHALI SUDHIR         | 2015015400360413 | Provisionally Eligible | M.SePart-I  | Female | OBC | Jul 13, 2019 | Maharashtr  | a 91976509697 |

Second Second 





| PATIL YOGESH AMRUT          | 2014015400258845                                                                                                                                                                                                                                                                                                                                                                                                                                  | Eligible