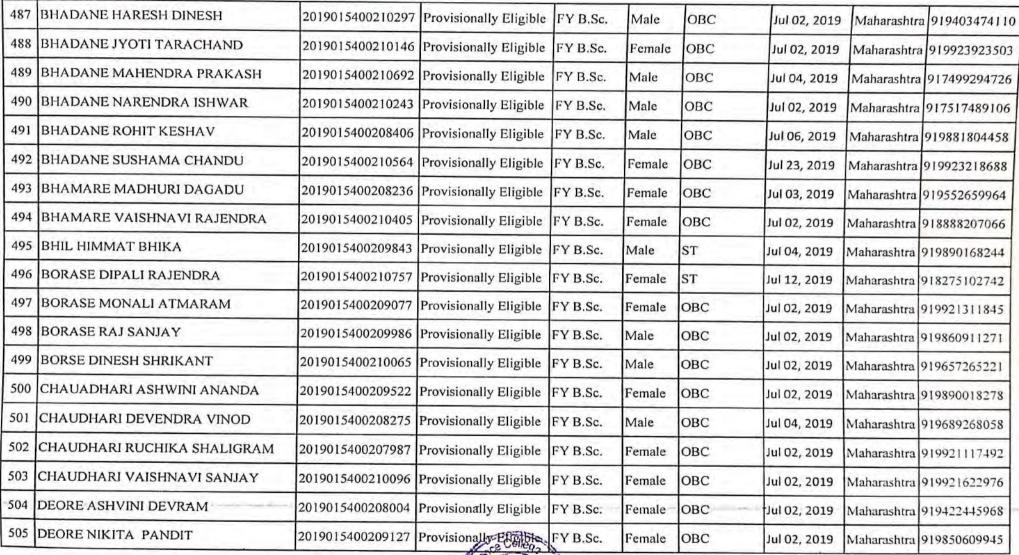

#### Finding of DVV-

2.1.1.1 Please provide scanned images of tabulated list of students for each programme showing serial number, roll number, Reg. number, name, class, batch, programme, academic year, for each year separately for all the five assessment years, in the letter head of the college, attested by Principal. 2.1.1.2 Please provide Certificate for all the five assessment years, in the letter head of college attested by Principal. 2.1.1.3 - Please upload tabulated list of students enrolled in the college showing serial number, roll number, Reg. number, name, class, batch, programme, academic year, for each year separately for all the five assessment years, in the college website with web link provided in DVV portal so that on selection of the link search should land on the respective document and not to any other menu or other link or google drive. 2.1.1.4 - Please provide scanned images of document related to sanction of intake from affiliating university / Government / Statutory body, for each programme, for each year, for all the five assessment years, attested by Principal. 2.1.1.5 - Please provide scanned images of approved admission list year-wise/ programme-wise from the affiliating university, attested by Principal. 2.1.1.6 - Please provide certificate of Principal approved sanctioned strength of students against each assessment year.

#### **HEI CLARIFICATION-**

2.1.1.1 The scanned images of tabulated list of students for each programme showing serial number, roll number, Reg. number, name, class, batch, programme, academic year, for each year separately for all the five assessment years, in the letter head of the college, attested by Principal is attached with this covering letter. Please consider and accept it. 2.1.1.2 The Certificate in the letter head of college attested by Principal Showing numbers of students admitted for each programme, for each year, for all the five assessment years is attached with this covering letter. Please consider and accept it. 2.1.1.3 The tabulated list of students enrolled in the college showing serial number, roll number, Reg. number, name, class, batch, programme, academic year, for each year separately for all the five assessment years, in the college website with web link